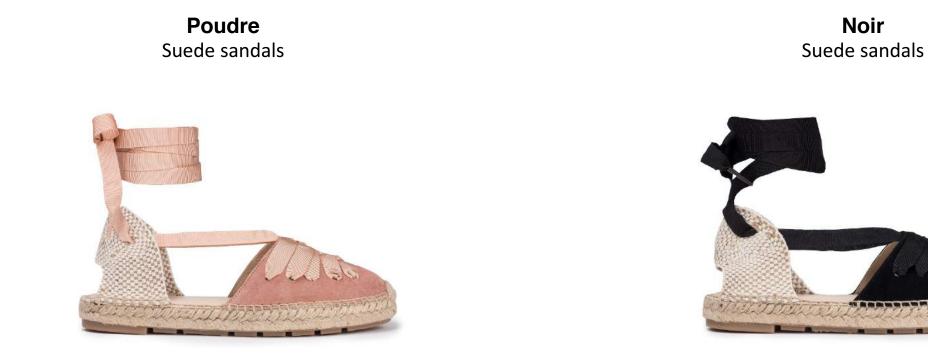

#### AMALFI

designed in Paris and made in Portugal

**Rouge** Red suede sandals **Poudre** Purple suede sandals

Other available colors

Marine

Available in sizes 35 to 41

Montana

Noir