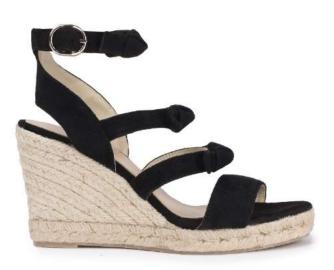

#### AZZURRO

designed in Paris and made in Portugal

**Jeans** Jean fabric sandals **Rose** Rose suede sandals **Noir** Black suede sandals