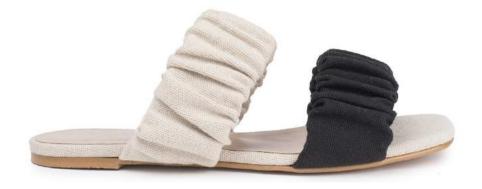

#### **ALBERI**

designed in Paris and made in Portugal

**Noir** Black fabric sliders **Crème** Cream fabric sliders