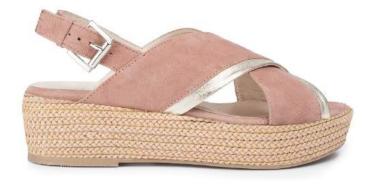

#### AZZURRO

designed in Paris and made in Portugal

**Jeans** Jean fabric sandals **Rose** Rose suede sandals **Noir** Black suede sandals