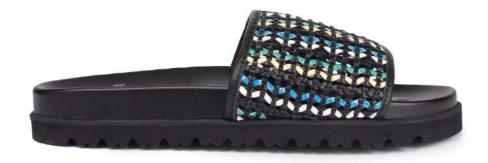

#### ALBA

designed in Paris and made in Spain

**Sorbet** Braided polyurethane sliders

Other available colors

Noir