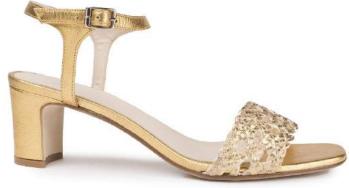

## FIORELLA

designed in Paris and made in Spain Height heel 7 cm

> Rose Suede heeled sandals

Noir Suede heeled sandals

Brandy Suede heeled sandals

Poudre

Jeans

Available in sizes 35 to 41