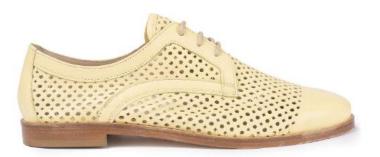

### MANGO

designed in Paris and made in Portugal

**Blanc** Leather brogues **Dore** Leather brogues **Citron** Leather brogues