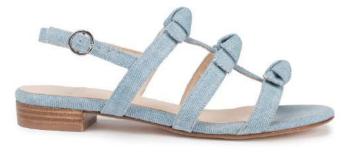

#### AZZURRO

designed in Paris and made in Portugal

**Jeans** Jean fabric sandals **Rose** Rose suede sandals **Noir** Black suede sandals