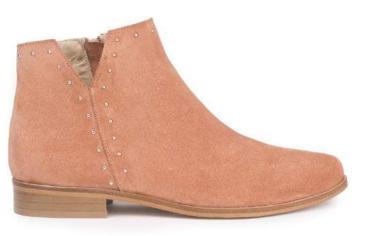

### VITTORIO

designed in Paris and made in Portugal

**Souris** Suede booties

**Pêche** Suede booties

**Cognac** Suede booties

Other available colors

Noir