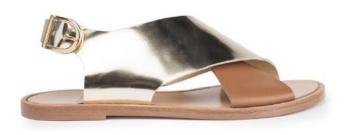

#### FEDERICA

designed in Paris and made in Spain Height heel 9 cm

> Té Gold leather heeled sandals