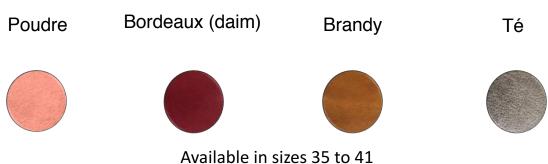

#### AMALFI

designed in Paris and made in Portugal

**Rouge** Red suede sandals **Poudre** Purple suede sandals

Other available colors

Marine

Available in sizes 35 to 41

Montana

Noir