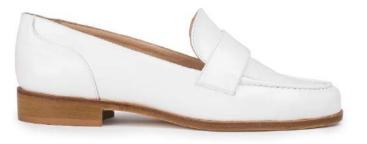

#### OLGA

designed in Paris and made in Portugal

**Noir** Broided Polyurethane brogues **Blanc** Broided Polyurethane brogues

designed in Paris and made in Portugal

Blanc (vernis) Leather patent loafers Marine Leather loafers **Doré** Leather loafers

#### Other available colors

Cuir Noir

Butter (vernis)