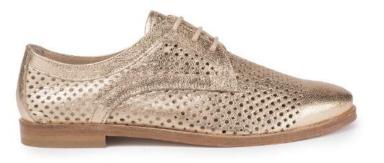

#### OLGA

designed in Paris and made in Portugal

**Noir** Broided Polyurethane brogues **Blanc** Broided Polyurethane brogues

designed in Paris and made in Portugal

Blanc (vernis) Leather patent loafers Marine Leather loafers **Doré** Leather loafers