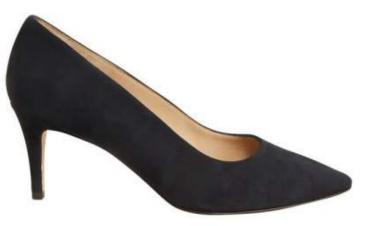

## BEATRICE

designed in Paris and made in Spain Height heel 6,5 cm

Daim marine Suede heels

Autres Couleurs disponibles