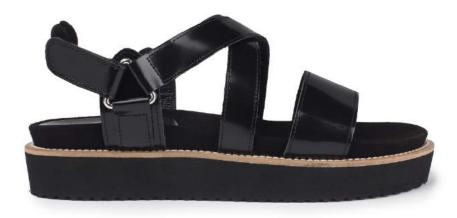

#### AUSTIN designed in Paris and made in Portugal

**Python** Python printed leather sandals

**Té** Patent leather sandals

Butter Leather sandals

Noir (vernis)