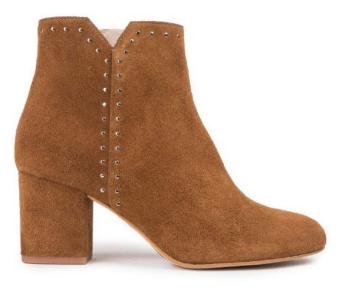

#### PUGLIA

designed in Paris and made in Portugal

**Noir** Leather booties

**Cognac** Leather booties