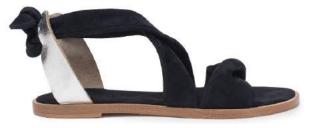

#### AZZURRO

designed in Paris and made in Portugal

**Jeans** Jean fabric sandals **Rose** Rose suede sandals **Noir** Black suede sandals