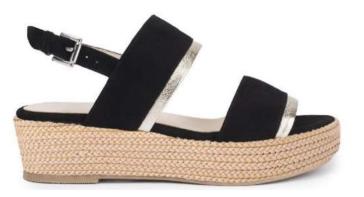

#### AZZURRO

designed in Paris and made in Portugal

**Jeans** Jean fabric sandals **Rose** Rose suede sandals **Noir** Black suede sandals