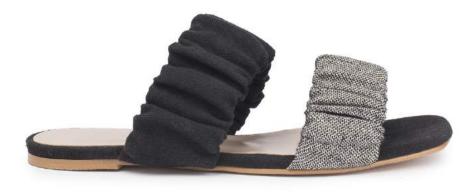

#### **ALBERI**

designed in Paris and made in Portugal

**Noir** Black fabric sliders **Crème** Cream fabric sliders