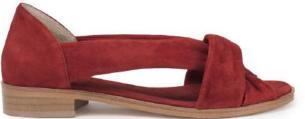

#### FRANCA

designed in Paris and made in Spain

**Noir** Suede heeled sandals **Rouge** Suede heeled sandals **Noir (uni)** Black heeled sandals

| Montana |  |
|---------|--|
|         |  |

Marine

Daim Or (uni)

Rouge (uni)

) Bamboo (uni)

Available in sizes 35 to 41

Other available colors