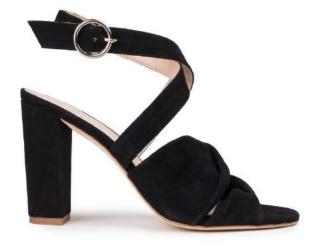

## AROLA

designed in Paris and made in Portugal

**Bordeaux** Bordeaux suede sandals

Marine Navy suede sandals

Other available colors

Montana

Noir

#### AMORE

designed in Paris and made in Portugal

**Brandy** Brandy suede sandals

**Bordeaux** Bordeaux suede sandals Marine Navy suede sandals

Daim Or

Other available colors
Noir Bamboo

#### AMALFI

designed in Paris and made in Portugal

**Rouge** Red suede sandals **Poudre** Purple suede sandals

Other available colors

Marine

Available in sizes 35 to 41

Montana

Noir