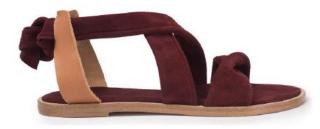

## AROLA

designed in Paris and made in Portugal

**Bordeaux** Bordeaux suede sandals

Marine Navy suede sandals

Other available colors

Montana

Noir