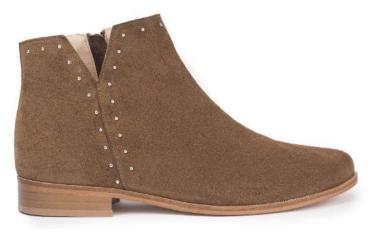

### VITTORIO

designed in Paris and made in Portugal

**Souris** Suede booties

**Pêche** Suede booties

**Cognac** Suede booties

Other available colors

Noir