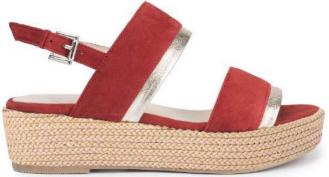

#### AZZURRO

designed in Paris and made in Portugal

**Jeans** Jean fabric sandals **Rose** Rose suede sandals **Noir** Black suede sandals