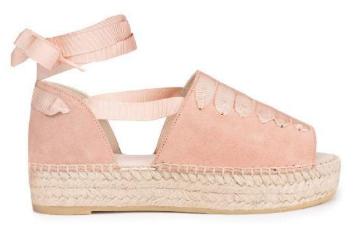

#### AMALFI

designed in Paris and made in Portugal

**Rouge** Red suede sandals **Poudre** Purple suede sandals

Other available colors

Marine

Available in sizes 35 to 41

Montana

Noir