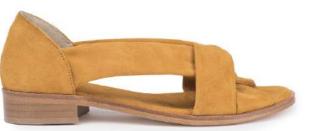

andals **Rose** Rose suede sandals **Noir** Black suede sandals







#### Other available colors



## AROLA

designed in Paris and made in Portugal

**Bordeaux** Bordeaux suede sandals

Marine Navy suede sandals





Other available colors

Montana

Noir





#### AMORE

designed in Paris and made in Portugal

**Brandy** Brandy suede sandals



**Bordeaux** Bordeaux suede sandals Marine Navy suede sandals



Daim Or



Other available colors
Noir Bamboo







#### AMALFI

designed in Paris and made in Portugal

**Rouge** Red suede sandals **Poudre** Purple suede sandals





Other available colors

Marine



Available in sizes 35 to 41

Montana



Noir

## AMARO

designed in Paris and made in Portugal Jaune Yellow suede sandals

**Rouge** Red suede sandals **Rose** Rose suede sandals



Daim Or Golden leather sandals



Cuir Noir Black leather sandals





## CAROLA

designed in Paris and made in Spain

Noir Suede Sandals



**Granite** Suede Sandals Pêche Suede Sandals



**Python** Suede Sandals



Other available colors Cognac







designed in Paris and made in Spain

**Noir** Suede heeled sandals



**Brandy** Suede heeled sandals

**Rouge** Suede heeled sandals





Bordeaux







Marine



Bamboo



Poudre

#### CORA

designed in Paris and made in Spain

**Noir** Suede heeled sandals Rouge Suede heeled sandals







## CARILO

designed in Paris and made in Spain

**Poudre** Suede heeled sandals



**Bordeaux** Suede heeled sandals **Or** Suede heeled sandals



Other available colors

Noir

Bamboo



Python



Available in sizes 35 to 41



Montana



#### CAT