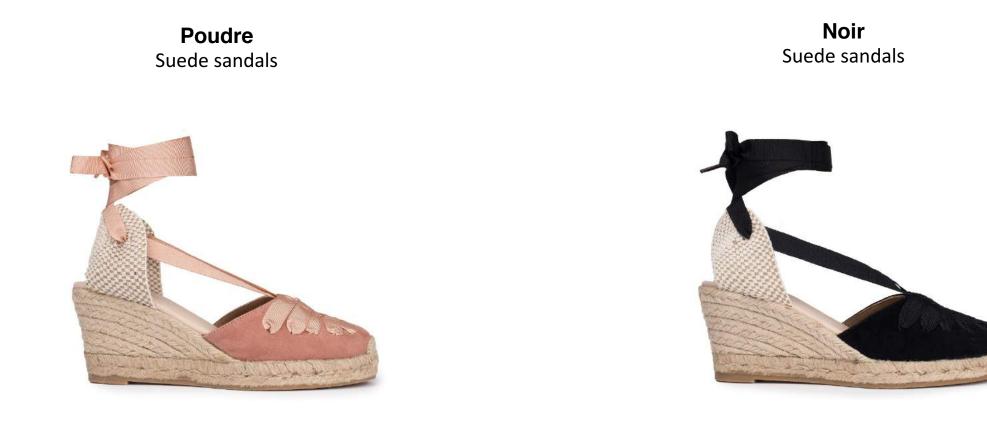

## CAROLA

designed in Paris and made in Spain

Noir Suede Sandals

**Granite** Suede Sandals Pêche Suede Sandals

**Python** Suede Sandals

Other available colors Cognac

designed in Paris and made in Spain

**Noir** Suede heeled sandals