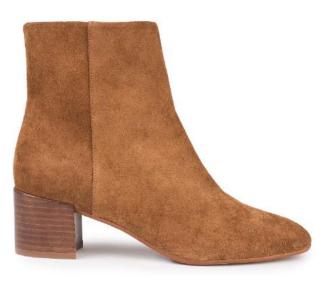

### VITTORIO

designed in Paris and made in Portugal

**Souris** Suede booties

**Pêche** Suede booties

**Cognac** Suede booties

Other available colors

Noir