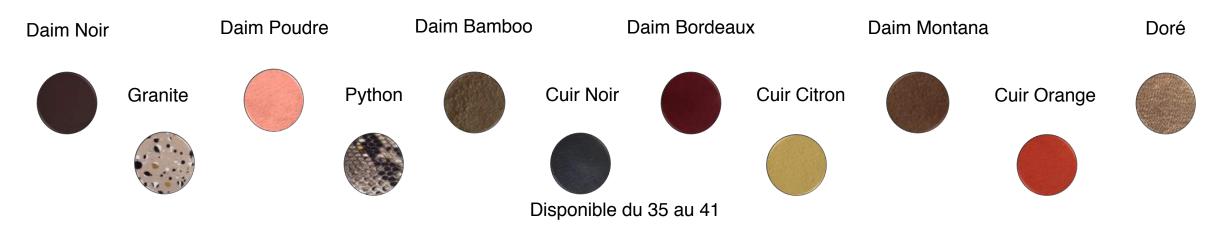

#### AMALFI

designed in Paris and made in Portugal

**Rouge** Red suede sandals **Poudre** Purple suede sandals

Other available colors

Marine

Available in sizes 35 to 41

Montana

Noir

Available in sizes 35 to 41

Montana