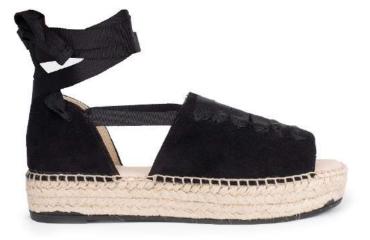

#### AMALFI

designed in Paris and made in Portugal

**Rouge** Red suede sandals **Poudre** Purple suede sandals

Other available colors

Marine

Available in sizes 35 to 41

Montana

Noir