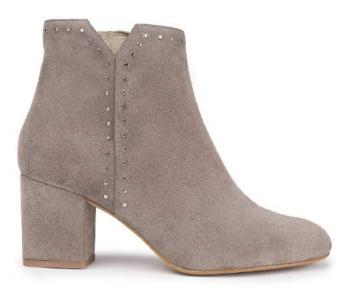

### VITTORIO

designed in Paris and made in Portugal

**Souris** Suede booties

**Pêche** Suede booties

**Cognac** Suede booties

Other available colors

Noir