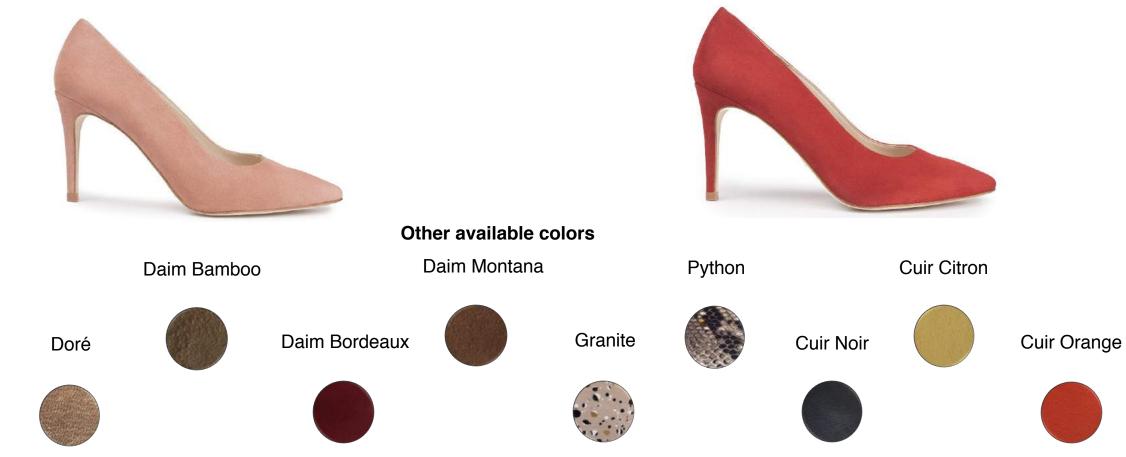

#### AMALFI

designed in Paris and made in Portugal

**Rouge** Red suede sandals **Poudre** Purple suede sandals

Other available colors

Marine

Available in sizes 35 to 41

Montana

Noir