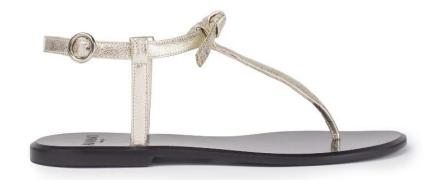

#### FEDERICA

designed in Paris and made in Spain Height heel 9 cm

> Té Gold leather heeled sandals

#### Other available colors

designed in Paris and made in Spain

Café Raffia heeled sandals

Bronze

Orange