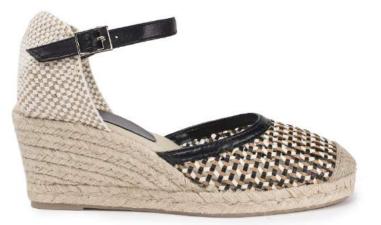

## CARILO

designed in Paris and made in Spain

**Poudre** Suede heeled sandals

**Bordeaux** Suede heeled sandals **Or** Suede heeled sandals

Other available colors

Noir

Bamboo

Python