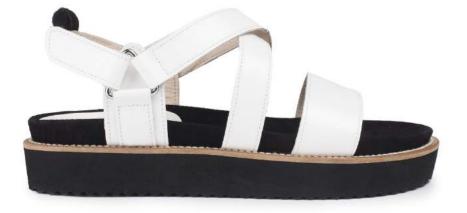

#### AUSTIN designed in Paris and made in Portugal

**Python** Python printed leather sandals

**Té** Patent leather sandals

Butter Leather sandals

Noir (vernis)