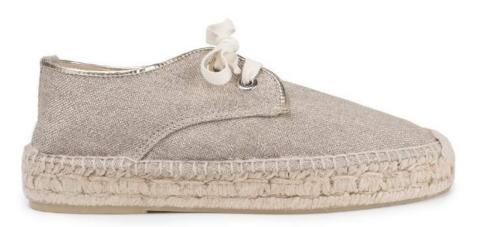

## OSTUNI

designed in Paris and made in Spain

**Noir** Broided polyurethane loafers **Blanc** Broided polyurethane loafers

**Sorbet** Broided polyurethane loafers

Militaire Broided polyurethane loafers