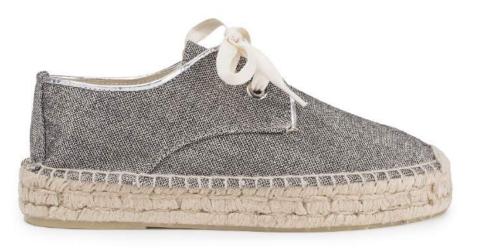

## OSTUNI

designed in Paris and made in Spain

**Noir** Broided polyurethane loafers **Blanc** Broided polyurethane loafers

**Sorbet** Broided polyurethane loafers

Militaire Broided polyurethane loafers