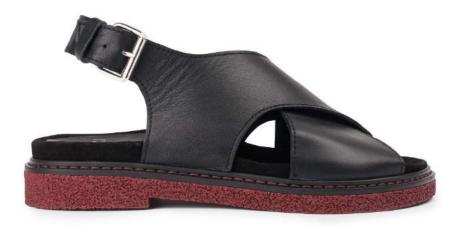

#### AZZURRO

designed in Paris and made in Portugal

**Jeans** Jean fabric sandals **Rose** Rose suede sandals **Noir** Black suede sandals