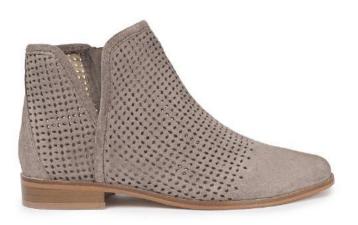

#### PUGLIA

designed in Paris and made in Portugal

**Noir** Leather booties

**Cognac** Leather booties