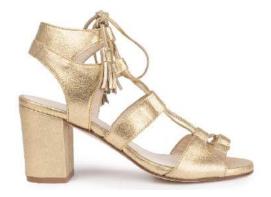

#### FEDERICA

designed in Paris and made in Spain Height heel 9 cm

> Té Gold leather heeled sandals