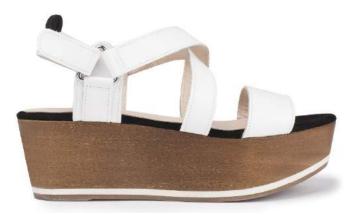

#### AZZURRO

designed in Paris and made in Portugal

**Jeans** Jean fabric sandals **Rose** Rose suede sandals **Noir** Black suede sandals