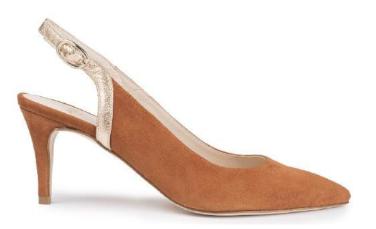

#### BARI

designed in Paris and made in Spain Height heel 6,5 cm

> **Brandy** Brandy suede open-back heels

Marine Navy suede open-back heels