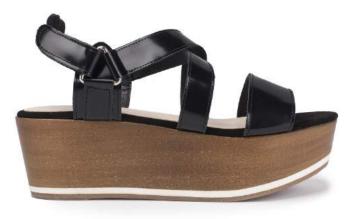

#### AZZURRO

designed in Paris and made in Portugal

**Jeans** Jean fabric sandals **Rose** Rose suede sandals **Noir** Black suede sandals