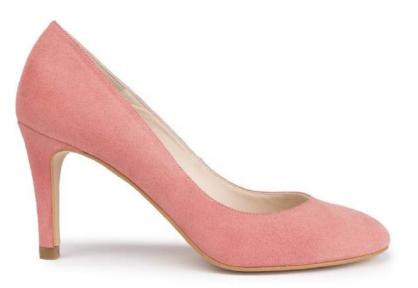

#### AMALFI

designed in Paris and made in Portugal

**Rouge** Red suede sandals **Poudre** Purple suede sandals

Other available colors

Marine

Available in sizes 35 to 41

Montana

Noir