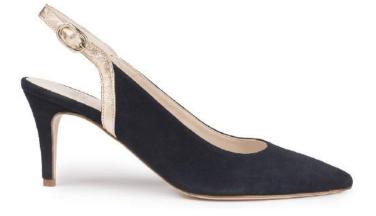

### BRUNA

designed in Paris and made in Spain Height heel 8 cm

> **Bordeaux** Bordeaux suede open-heeled sandals

Marine Bordeaux suede open-heeled sandals