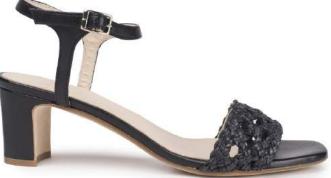

## FIORELLA

designed in Paris and made in Spain Height heel 7 cm

> Rose Suede heeled sandals

Noir Suede heeled sandals

Brandy Suede heeled sandals

Poudre

Jeans

Available in sizes 35 to 41