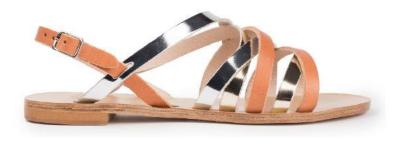

#### GRETA

designed in Paris and made in Portugal

**Cuir noir** Leather heeled sandals

**Pêche** Leather heeled sandals

**Cognac** Leather heeled sandals