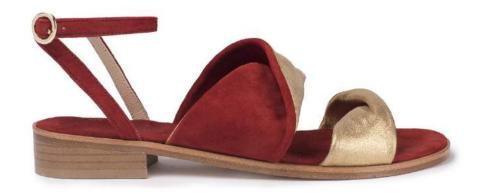

## ALLEGRA

designed in Paris and made in Spain

**Kaki** Khaki leather sandals

**Cognac** Brandy suede sandals

**Choco** Dark brown leather sandals

Acier Black patent sandals