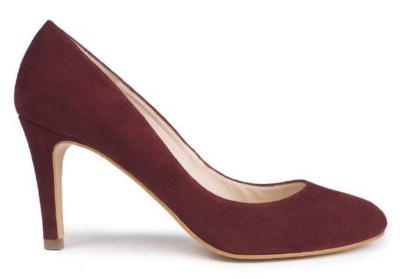

#### AMALFI

designed in Paris and made in Portugal

**Rouge** Red suede sandals **Poudre** Purple suede sandals

Other available colors

Marine

Available in sizes 35 to 41

Montana

Noir