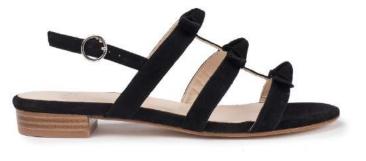

designed in Paris and made in Spain

Aubergine Purple patent leather sandals **Noir** Black patent leather sandals





#### ALMA

designed in Paris and made in Spain

Aubergine Rose/black patent leather sandals **Noir** Yellow/ black patent leather sandals **Cuero** Brandy Silver leather sandals







#### ARENA

designed in Paris and made in Portugal

**Python** Python printed leather sandals Blanc Patent leather sandals **Granite** Printed leather sandals











#### AUSTIN designed in Paris and made in Portugal

**Python** Python printed leather sandals



**Té** Patent leather sandals





Butter Leather sandals





Noir (vernis)





#### AZZURRO

designed in Paris and made in Portugal

**Jeans** Jean fabric sandals **Rose** Rose suede sandals **Noir** Black suede sandals







#### Other available colors



## AROLA

designed in Paris and made in Portugal

**Bordeaux** Bordeaux suede sandals

Marine Navy suede sandals





Other available colors

Montana

Noir





#### AMORE

designed in Paris and made in Portugal

**Brandy** Brandy suede sandals



**Bordeaux** Bordeaux suede sandals Marine Navy suede sandals



Daim Or



Other available colors
Noir Bamboo







#### AMALFI

designed in Paris and made in Portugal

**Rouge** Red suede sandals **Poudre** Purple suede sandals





Other available colors

Marine



Available in sizes 35 to 41

Montana



Noir

## AMARO

designed in Paris and made in Portugal Jaune Yellow suede sandals

**Rouge** Red suede sandals **Rose** Rose suede sandals



Daim Or Golden leather sandals



Cuir Noir Black leather sandals