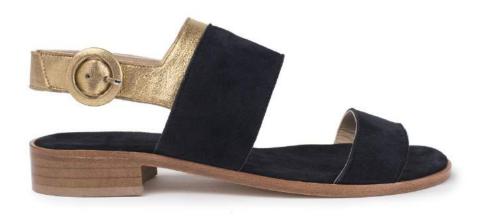

## AROLA

designed in Paris and made in Portugal

**Bordeaux** Bordeaux suede sandals

Marine Navy suede sandals

Other available colors

Montana

Noir