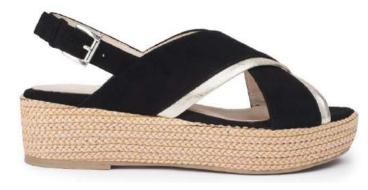

#### AZZURRO

designed in Paris and made in Portugal

**Jeans** Jean fabric sandals **Rose** Rose suede sandals **Noir** Black suede sandals