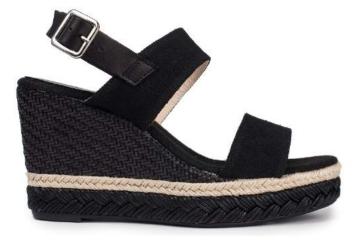

## SORRENTO

designed in Paris and made in Spain

**Beige** Fabric wedge sandals

**Noir** Leather wedge sandals Blanc Leather wedge sandals