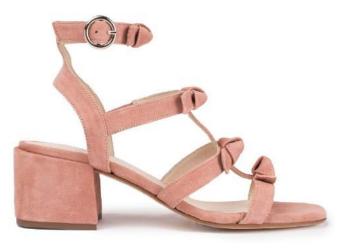

ndals **Daim Or** Open-heeled suede sandals





#### Other available colors

Marine

Noir

Bamboo

Montana









#### **FLORA**

designed in Paris and made in Spain

Rouge Suede heeled sandals

Poudre Suede heeled sandals



#### Other available colors

Montana

Noir





#### FRANCA

designed in Paris and made in Spain

**Noir** Suede heeled sandals **Rouge** Suede heeled sandals **Noir (uni)** Black heeled sandals







| Montana |  |
|---------|--|
|         |  |

Marine

Daim Or (uni)

Rouge (uni)

) Bamboo (uni)











Available in sizes 35 to 41

Other available colors

#### CAPRI

designed in Paris and made in Spain

**Bordeaux** Suede heeled sandals



**Noir** Suede heeled sandals **Poudre** Suede heeled sandals



Other available colors

Rose



Jeans





Brandy

Τé





## FIORELLA

designed in Paris and made in Spain Height heel 7 cm

> Rose Suede heeled sandals



Noir Suede heeled sandals

Brandy Suede heeled sandals





Poudre





Jeans



Available in sizes 35 to 41

Other available colors

Τé



#### FEDERICA

designed in Paris and made in Spain Height heel 9 cm

> Té Gold leather heeled sandals



#### Other available colors





designed in Paris and made in Spain

Café Raffia heeled sandals

















Bronze



Orange





## DOLCE

designed in Paris and made in Spain

**Noir** Raffia heeled sandals



**Platino** Raffia heeled sandals

**Bordeaux** Raffia heeled sandals







Bronze

Orange







## DISARO

designed in Paris and made in Spain

Noir Raffia heeled sandals



Bronze Raffia heeled sandals



Orange Raffia heeled sandals