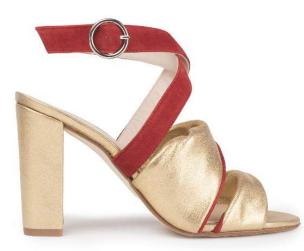

#### AMALFI

designed in Paris and made in Portugal

**Rouge** Red suede sandals **Poudre** Purple suede sandals

Other available colors

Marine

Available in sizes 35 to 41

Montana

Noir