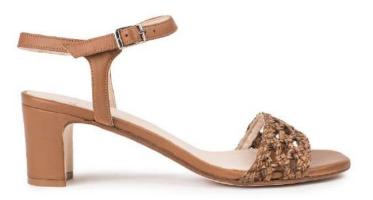

## FIORELLA

designed in Paris and made in Spain Height heel 7 cm

> Rose Suede heeled sandals

Noir Suede heeled sandals

Brandy Suede heeled sandals

Poudre

Jeans

Available in sizes 35 to 41