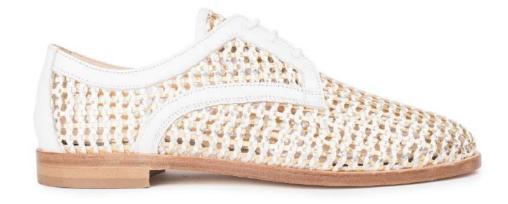

#### PALERMO

designed in Paris and made in Spain

**Noir** Broided polyurethane brogues **Blanc** Broided polyurethane brogues

#### Other available colors

Militaire