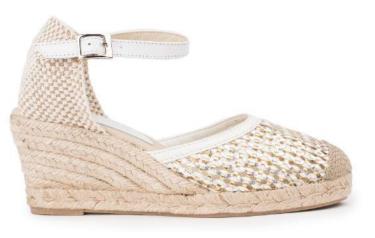

#### AZZURRO

designed in Paris and made in Portugal

**Jeans** Jean fabric sandals **Rose** Rose suede sandals **Noir** Black suede sandals