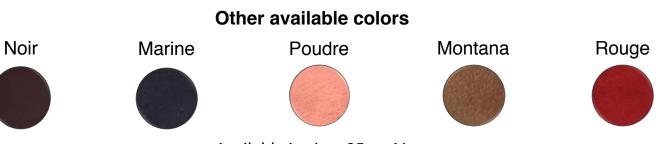

#### AMALFI

designed in Paris and made in Portugal

**Rouge** Red suede sandals **Poudre** Purple suede sandals

Other available colors

Marine

Available in sizes 35 to 41

Montana

Noir