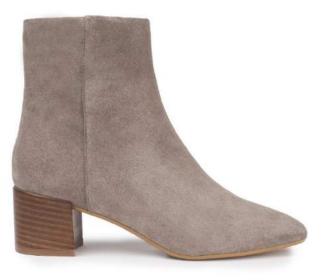

### VITTORIO

designed in Paris and made in Portugal

**Souris** Suede booties

**Pêche** Suede booties

**Cognac** Suede booties

Other available colors

Noir