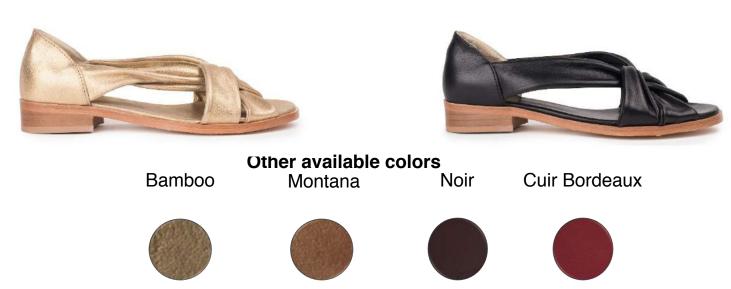

#### AMORE

designed in Paris and made in Portugal

**Brandy** Brandy suede sandals

**Bordeaux** Bordeaux suede sandals Marine Navy suede sandals

Daim Or

Other available colors
Noir Bamboo